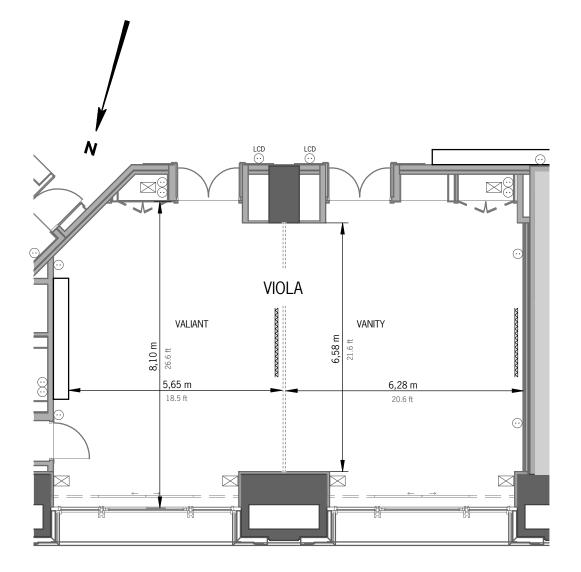

Salon Viola

Mountain view

✻

\*

| Legend                                                                                                                                                  |           |                                  |
|---------------------------------------------------------------------------------------------------------------------------------------------------------|-----------|----------------------------------|
|                                                                                                                                                         | $\odot$   | 220v wall sockets                |
| Level: 1 <sup>st</sup> floor<br>Orientation: porth                                                                                                      | $\bowtie$ | electrical box with power outlet |
| Height to ceiling: 3,30 m / 10.8 ft<br>Viola area: 96 sq m / 1,033.3 sq ft<br>Vanity area: 49 sq m / 527.4 sq ft<br>Valiant area: 47 sq m / 505.9 sq ft |           | removable partition              |
|                                                                                                                                                         | ~~~~      | removable screen                 |
| Scale: 1/100                                                                                                                                            | Y         | daylight                         |