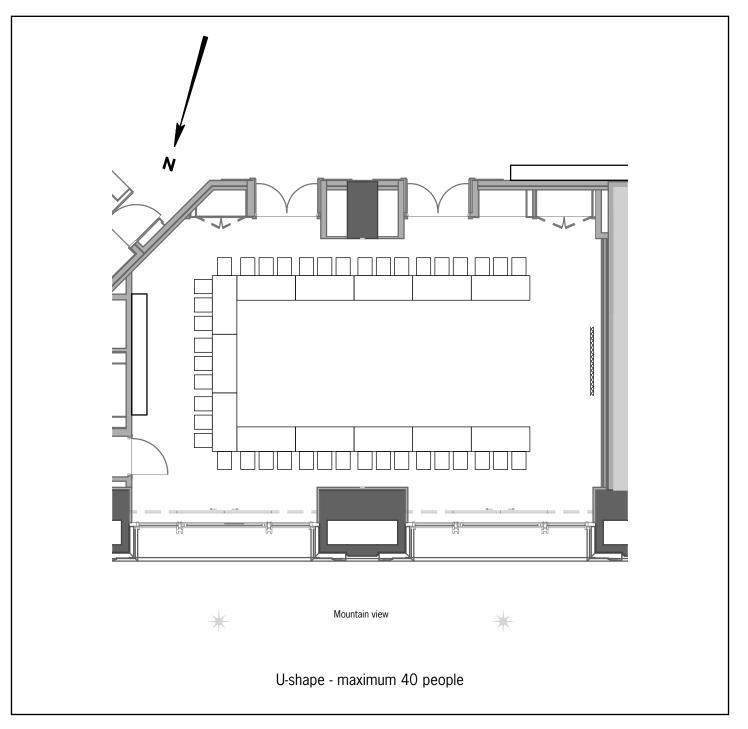

|             | •     |         |           |         |         |               |         | Ť        |
|-------------|-------|---------|-----------|---------|---------|---------------|---------|----------|
|             | Board | Cabaret | Classroom | Theatre | U-shape | Hollow Square | Banquet | Cocktail |
| SALON VIOLA | 40    | 56      | 45        | 100     | 40      | 52            | 72      | 80       |