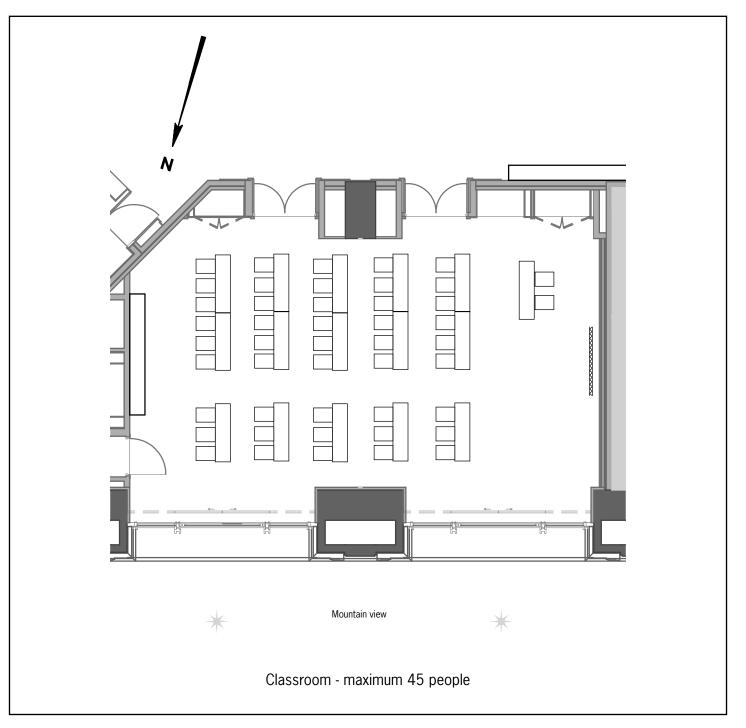

|             | •     |         |           |         |         |               |         | Ť        |
|-------------|-------|---------|-----------|---------|---------|---------------|---------|----------|
|             | Board | Cabaret | Classroom | Theatre | U-shape | Hollow Square | Banquet | Cocktail |
| SALON VIOLA | 40    | 56      | 45        | 100     | 40      | 52            | 72      | 80       |